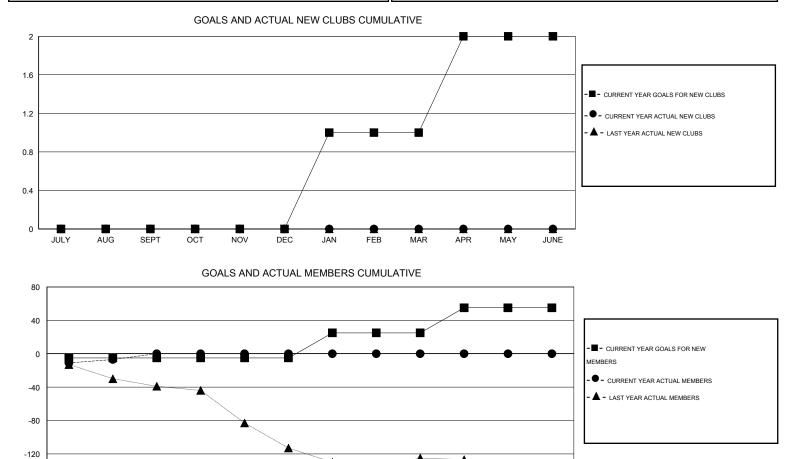

## LOCATION ISRAEL

 $\mathsf{GMT} \; \mathsf{CA} \; 4$ Clubs Members RESULTS FOR 2015-2016 RESULTS FOR 2015-2016 NEW CLUB NEW CLUBS DROPPED NET NEW MEMBER CHARTER AND DROPPED NET QUARTER QUARTER GOAL CLUBS GAIN/LOSS GOAL NEW MEMBERS MEMBERS GAIN/LOSS ADDED 0 0 1 -1 -5 9 16 -7 JULY/AUG/SEPT JULY/AUG/SEPT 0 0 0 0 0 0 0 0 OCT/NOV/DEC OCT/NOV/DEC 0 0 0 30 0 0 0 1 JAN/FEB/MAR JAN/FEB/MAR 1 0 0 0 30 0 0 0 APR/MAY/JUNE APR/MAY/JUNE